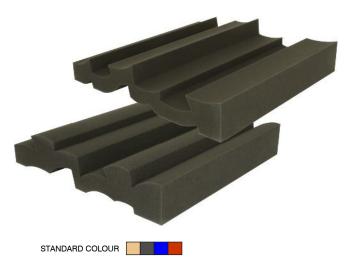

# FOAMSORB®/FOAMSORB®INV

FOAMSORB® absorbent panels are ATP® registered products and the real midrange absorbers of our collection. They are made of high quality cell controlled, self-extinguishable M1 fire-retardant acoustic foam.

FOAMSORB® panels present a unique and elegant design; the male and female pieces help solve many of the rooms' acoustic anomalies.

They offer a high coefficient in the midrange frequencies' absorption and quite a significant amount in mid-low frequencies as well.

In general terms, they work well on flat walls and ceilings. They can be combined with the WAVYFUSER® diffusion panels which give a true balanced acoustic treatment surface and a fine-looking design to music rooms.

#### Features:

- Great decorative alternatives.
- NRC average: 0.95 / m2.
- Self-extinguishable M1 fire-retardant acoustic foam.
- Package: 6 units or 12 units.
- In stock for immediate delivery.
- Very easy to install.
- Contact us for information on applications.