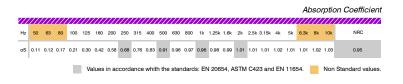

panels present a unique and elegant design; the male and female pieces help solve many of the rooms' acoustic anomalies.

They offer a high coefficient in the midrange frequencies' absorption and quite a significant amount in mid-low frequencies as well.

In general terms, they work well on flat walls and ceilings. They can be combined with the WAVYFUSER® diffusion panels which give a true balanced acoustic treatment surface and a fine-looking design to music rooms.

#### Features:

- Great decorative alternatives.
- NRC average: 0.95 / m2.
- Self-extinguishable M1 fire-retardant acoustic foam.
- Package: 6 units or 12 units.
- In stock for immediate delivery.
- Very easy to install.
- Contact us for information on applications.

### Package Data:



#### Technical Drawing:



## Values:



#### Model Sizes: