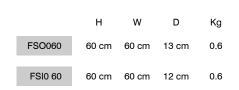

ue and elegant design; the male and female pieces help solve many of the rooms' acoustic anomalies.

They offer a high coefficient in the midrange frequencies' absorption and quite a significant amount in mid-low frequencies as well.

In general terms, they work well on flat walls and ceilings. They can be combined with the WAVYFUSER® diffusion panels which give a true balanced acoustic treatment surface and a fine-looking design to music rooms.

#### Features:

- Great decorative alternatives.
- NRC average: 0.95 / m2.
- Self-extinguishable M1 fire-retardant acoustic foam.
- Package: 6 units or 12 units.
- In stock for immediate delivery.
- Very easy to install.
- Contact us for information on applications.

### Package Data:



#### Technical Drawing:



## Values:



#### Model Sizes: