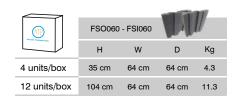

fire-retardant acoustic foam.

FOAMSORB® panels present a unique and elegant design; the male and female pieces help solve many of the rooms' acoustic anomalies.

They offer a high coefficient in the midrange frequencies' absorption and quite a significant amount in mid-low frequencies as well.

In general terms, they work well on flat walls and ceilings. They can be combined with the WAVYFUSER® diffusion panels which give a true balanced acoustic treatment surface and a fine-looking design to music rooms.

#### Features:

- Great decorative alternatives.
- NRC average: 0.95 / m2.
- Self-extinguishable M1 fire-retardant acoustic foam.
- Package: 6 units or 12 units.
- In stock for immediate delivery.
- Very easy to install.
- Contact us for information on applications.

### Package Data:



#### Technical Drawing:



## Values:



#### Model Sizes: