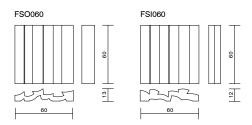

m.

FOAMSORB® panels present a unique and elegant design; the male and female pieces help solve many of the rooms' acoustic anomalies.

They offer a high coefficient in the midrange frequencies' absorption and quite a significant amount in mid-low frequencies as well.

In general terms, they work well on flat walls and ceilings. They can be combined with the WAVYFUSER® diffusion panels which give a true balanced acoustic treatment surface and a fine-looking design to music rooms.

#### Features:

- Great decorative alternatives.
- NRC average: 0.95 / m2.
- Self-extinguishable M1 fire-retardant acoustic foam.
- Package: 6 units or 12 units.
- In stock for immediate delivery.
- Very easy to install.
- Contact us for information on applications.

### Package Data:



#### Technical Drawing:



## Values:



#### Model Sizes: