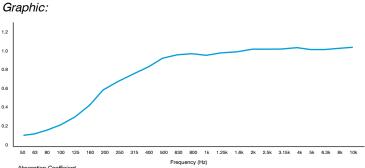

FOAMSORB® panels present a unique and elegant design; the male and female pieces help solve many of the rooms' acoustic anomalies.

They offer a high coefficient in the midrange frequencies' absorption and quite a significant amount in mid-low frequencies as well.

#### Features:

- Great decorative alternatives.
- NRC average: 0.95 / m2.
- Self-extinguishable M1 fire-retardant acoustic foam.
- Package: 6 units or 12 units.
- In stock for immediate delivery.
- Very easy to install.
- Contact us for information on applications.

## Values: